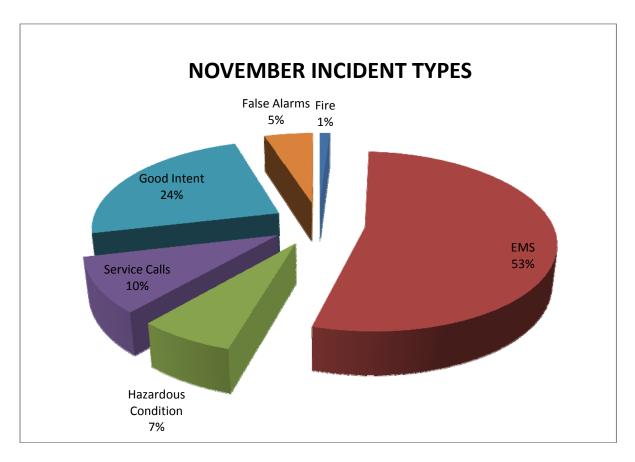

- 1. Public comment: Any person may address the Finance Committee at this time on any non-agenda matter that is within the subject matter jurisdiction of the Montecito Fire Protection District; 30 minutes total time is allotted for this discussion.
- 2. Review and make recommendation for approval of November 2014 financial statements.
- 3. Review and make recommendation for approval of Resolution 2014-17 for the Exception to the 180 Day wait period CG sections 7522.56 & 21224 for post retirement annuitant employment of Terry McElwee.
- 4. Review and make recommendation for approval of Resolution 2014-18 identifying certain District owned properties as surplus and donating the surplus property to the Allan Hancock Community College Fire Technology Program.
- 5. Review and make recommendation for approval per Resolution 2013-18, for purchase of replacement vehicle for Division Chief of Operations. (Approved in FY 2014/15 Budget.)
- 6. Review PARS statement.
- 7. Fire Chief's Report.
- 8. Requests for items to be included for the next Finance Committee Meeting.
- 9. Adjournment