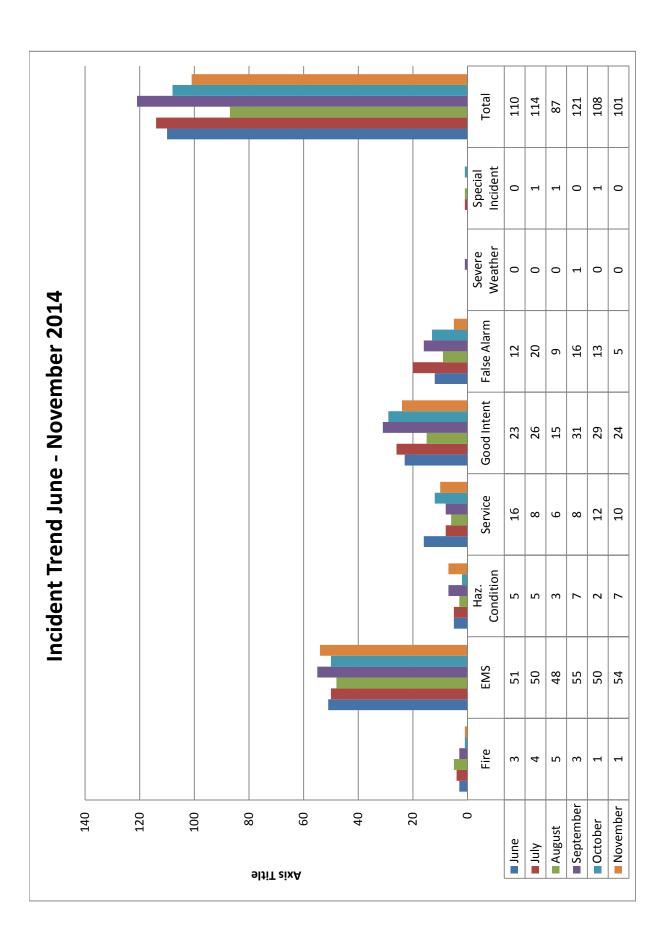

- 1. Public comment: Any person may address the Finance Committee at this time on any non-agenda matter that is within the subject matter jurisdiction of the Montecito Fire Protection District; 30 minutes total time is allotted for this discussion.
- 2. Review and make recommendation for approval of November 2014 financial statements.
- 3. Review and make recommendation for approval of Resolution 2014-17 for the Exception to the 180 Day wait period CG sections 7522.56 & 21224 for post retirement annuitant employment of Terry McElwee.
- 4. Review and make recommendation for approval of Resolution 2014-18 identifying certain District owned properties as surplus and donating the surplus property to the Allan Hancock Community College Fire Technology Program.
- 5. Review and make recommendation for approval per Resolution 2013-18, for purchase of replacement vehicle for Division Chief of Operations. (Approved in FY 2014/15 Budget.)
- 6. Review PARS statement.
- 7. Fire Chief's Report.
- 8. Requests for items to be included for the next Finance Committee Meeting.
- 9. Adjournment